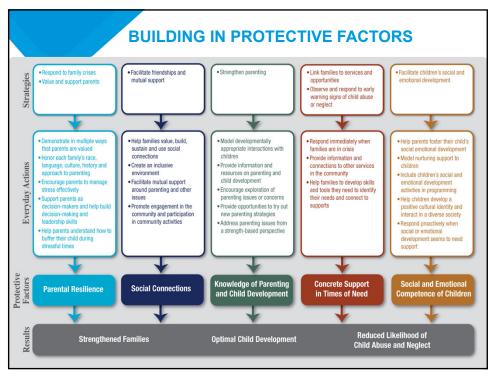

| PROTECTIVE FACTORS                              |                                                                                                                                                                              |
|-------------------------------------------------|------------------------------------------------------------------------------------------------------------------------------------------------------------------------------|
| Protective Factor                               | Definition                                                                                                                                                                   |
| Parental Resilience                             | The ability to recover from difficult life experiences, and often to be strengthened by and even transformed by those experiences.                                           |
| Social Connections                              | Positive relationships that provide emotional, informational, instrumental and spiritual support.                                                                            |
| Knowledge of Parenting<br>and Child Development | Understanding child development and parenting strategies that support physical, cognitive, language, social and emotional development.                                       |
| Concrete Support<br>In Times of Need            | Access to concrete support and services that address a family's needs<br>and help minimize stress caused by challenges.                                                      |
| Social and Emotional<br>Competence of Children  | Family and child interactions that help children develop the ability to communicate clearly, recognize and regulate their emotions and establish and maintain relationships. |