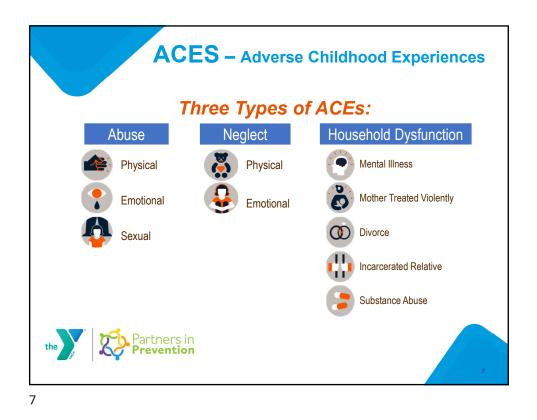

| PROTECTIVE FACTORS                              |                                                                                                                                                                              |
|-------------------------------------------------|------------------------------------------------------------------------------------------------------------------------------------------------------------------------------|
| Protective Factor                               | Definition                                                                                                                                                                   |
| Parental Resilience                             | The ability to recover from difficult life experiences, a