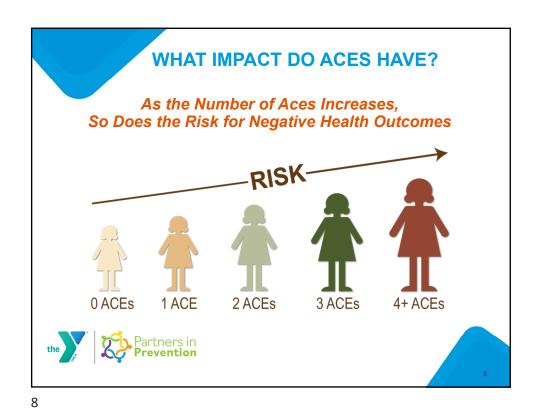

| PROTECTIVE FACTORS                              |                                                                                                                                                                              |
|-------------------------------------------------|------------------------------------------------------------------------------------------------------------------------------------------------------------------------------|
| Protective Factor                               | Definition                                                                                                                                                                   |
| Parental Resilience                             | The ability to recover from difficult life experiences, and