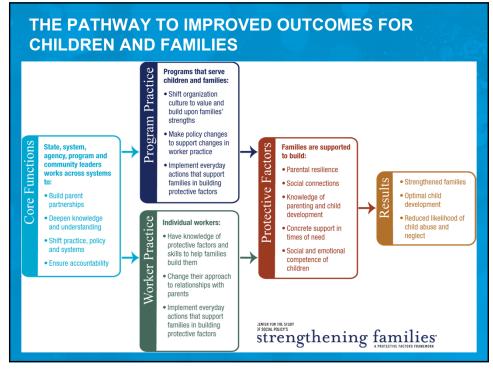

| PROTECTIVE FACTORS                              |                                                                                                                                                                              |
|-------------------------------------------------|------------------------------------------------------------------------------------------------------------------------------------------------------------------------------|
| Protective Factor                               | Definition                                                                                                                                                                   |
| Parental Resilience                             | The ability to recover from difficult life experiences, and often to be strengthened by and even transformed by those experiences.                                           |
| Social Connections                              | Positive relationships that provide emotional, informational, instrumental and spiritual support.                                                                            |
| Knowledge of Parenting<br>and Child Development | Understanding child development and parenting strategies that support physical, cognitive, language, social and emotional development.                                       |
| Concrete Support<br>In Times of Need            | Access to concrete support and services that address a family's needs<br>and help minimize stress caused by challenges.                                                      |
| Social and Emotional<br>Competence of Children  | Family and child interactions that help children develop the ability to communicate clearly, recognize and regulate their emotions and establish and maintain relationships. |