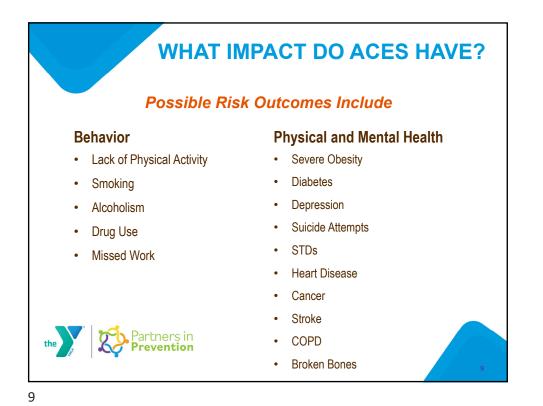

| PROTECTIVE FACTORS                              |                                                                                                                                                                              |
|-------------------------------------------------|------------------------------------------------------------------------------------------------------------------------------------------------------------------------------|
| Protective Factor                               | Definition                                                                                                                                                                   |
| Parental Resilience                             | The ability to recover from difficult life experiences, and o