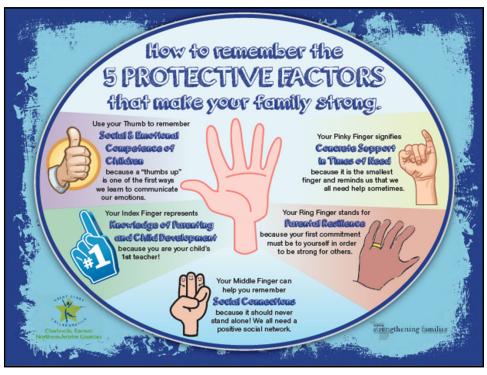

| PROTECTIVE FACTORS                              |                                                                                                                                                                              |
|-------------------------------------------------|------------------------------------------------------------------------------------------------------------------------------------------------------------------------------|
| Protective Factor                               | Definition                                                                                                                                                                   |
| Parental Resilience                             | The ability to recover from difficult life experiences, and often to be strengthened by and even transformed by those experiences.                                           |
| Social Connections                              | Positive relationships that provide emotional, informational, instrumental and spiritual support.                                                                            |
| Knowledge of Parenting<br>and Child Development | Understanding child development and parenting strategies that support physical, cognitive, language, social and emotional development.                                       |
| Concrete Support<br>In Times of Need            | Access to concrete support and services that address a family's needs<br>and help minimize stress caused by challenges.                                                      |
| Social and Emotional<br>Competence of Children  | Family and child interactions that help children develop the ability to communicate clearly, recognize and regulate their emotions and establish and maintain relationships. |