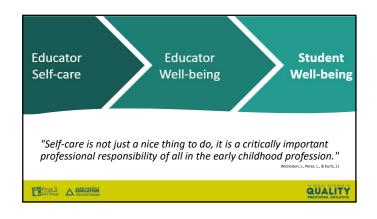

|
|                       |                                                                |
|                       |                                                                |
|                       |                                                                |











"Engaging in a self-care routine has been clinically proven to reduce or eliminate anxiety and depression, reduce stress, improve concentration, minimize frustration and anger, increase happiness, improve energy, and more. From a physical health perspective, self-care has been clinically proven to reduce heart disease, stroke and cancer. Spiritually, it may help keep us in tune with our higher power as well as realize our meaning in life."









KristenKrauss, MA (c) 2021







| Resources