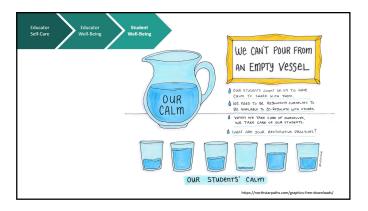

|
|                       |                                                                |
|                       |                                                                |
|                       |                                                                |











"Engaging in a self-care routine has been clinically proven to reduce or eliminate anxiety and depression, reduce stress, improve concentration, minimize frustration and anger, increase happiness, improve energy, and more. From a physical health perspective, self-care has been clinically proven to reduce heart disease, stroke and cancer. Spiritually, it may help keep us in tune with our higher power as well as realize our meaning in life."









KristenKrauss, MA (c) 2021







| Resources