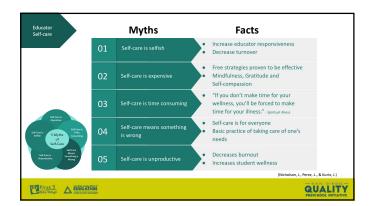

"Engaging in a self-care routine has been clinically proven to reduce or eliminate anxiety and depression, reduce stress, improve concentration, minimize frustration and anger, increase happiness, improve energy, and more. From a physical health perspective, self-care has been clinically proven to reduce heart disease, stroke and cancer. Spiritually, it may help keep us in tune with our higher power as well as realize our meaning in life."