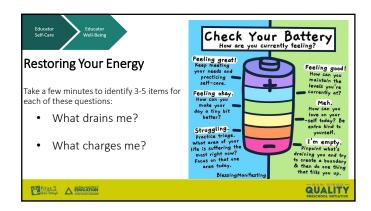

| Educator<br>Self-care | What comes to mind when you think of self-care?                |
|-----------------------|----------------------------------------------------------------|
|                       | Please use annotate "text" feature to add your thoughts below: |
|                       |                                                                |
|                       |                                                                |
|                       |                                                                |
|                       |                                                                |
|                       |                                                                |











"Engaging in a self-care routine has been clinically proven to reduce or eliminate anxiety and depression, reduce stress, improve concentration, minimize frustration and anger, increase happiness, improve energy, and more. From a physical health perspective, self-care has been clinically proven to reduce heart disease, stroke and cancer. Spiritually, it may help keep us in tune with our higher power as well as realize our meaning in life."









KristenKrauss, MA (c) 2021







| Resources