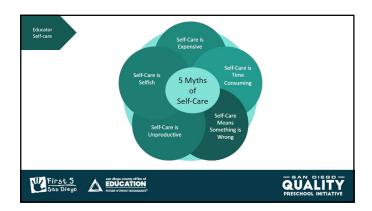

"Engaging in a self-care routine has been clinically proven to reduce or eliminate anxiety and depression, reduce stress, improve concentration, minimize frustration and anger, increase happiness, improve energy, and more. From a physical health perspective, self-care has been clinically proven to reduce heart disease, stroke and cancer. Spiritually, it may help keep us in tune with our higher power as well as realize our meaning in life."